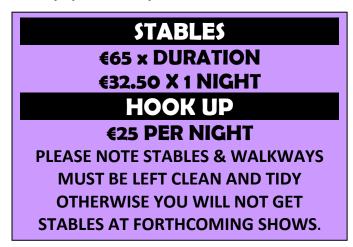

### ENTRY CLOSING TIMES

SATURDAY ENTRIES FRIDAY – 4PM

SUNDAY ENTRIES SATURDAY – 4PM